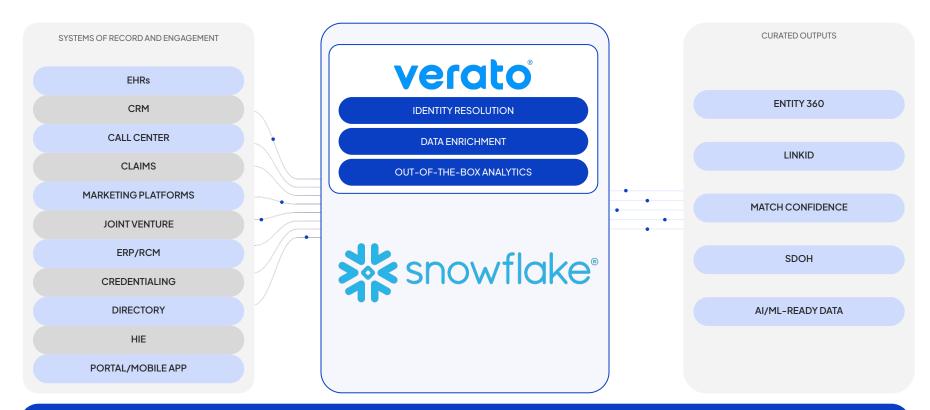

# Verato-Snowflake Architecture for Identity-Driven Healthcare Solutions

Verato runs natively in Snowflake to unify and enrich identities from systems like EHRs and CRMs. It delivers trusted profiles—ready for analytics, AI, and engagement—without ETL.